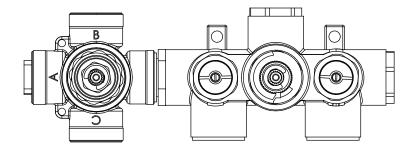

### **Technical Diagram**

### TWO OUPTUT - CAL-GREEN - NO SHARED PORT OPERATION

Diverter Cartridge # - 15109 (Included)

Total 3 Positions as defined below, with **only** 1 port active at one time.

- Position 0 Off No Water Flow
- Position 1 Output B Activated
- Position 2 Output C Activated

### TWO OUPTUT - SHARED PORT OPERATION

Diverter Cartridge # - 15103 (Not Included)

Total 4 Positions as defined below, with 2 ports active at one time.

- Position 0 Off No Water Flow
- Position 1 Output B Activated
- Position 2 Output B+C Activated
- Position 3 Output C Activated