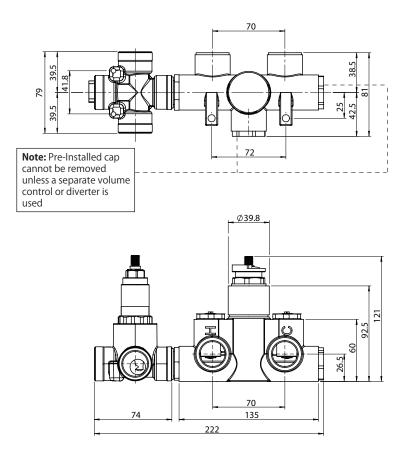

## TVH.2717F | 3/4" Thermostatic Valve With 2-Way Diverter & Integrated Volume Control Page 1 of 2





#### **SPECIFICATIONS:**

- Turn bottom knob to control temperature.
- Turn top knob to control water flow.
- Thermostatic Valve Flow Rate 8.0 GPM @ 60 PSI
- Extension Available TVH.4101E\*\*

### STANDARDS:

ASME A112.18.1 / CSA B125.1



**CALGreen Compliant** 



**Legislation Compliance** 



ZeroDrip Technology



### **Technical Diagram**









## **Universal Fixtures** ™

# TVH.2717F | 3/4" Thermostatic Valve With 2-Way Diverter & Integrated Volume Control Page 20f 2



### TWO OUPTUT - CAL-GREEN - NO SHARED PORT OPERATION

Diverter Cartridge # - 15109 (Included)

Total 3 Positions as defined below, with **only** 1 port active at one time.

- Position 0 Off No Water Flow
- Position 1 Output B Activated
- Position 2 Output C Activated



### TWO OUPTUT - SHARED PORT OPERATION

Diverter Cartridge # - 15103 (Not Included)

Total 4 Positions as defined below, with 2 ports active at one time.

- Position 0 Off No Water Flow
- Position 1 Output B Activated
- Position 2 Output B+C Activated
- Position 3 Output C Activated