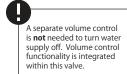

#### **SPECIFICATIONS:**

- Turn bottom knob to control temperature.
- Turn top knob to control water flow.
- Thermostatic Valve Flow Rate 8.0 GPM @ 60 PSI
- Extension Available TVH.4101E\*\*