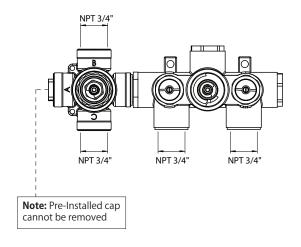

## TVH.2717F | 3/4" Thermostatic Valve With 2-Way Diverter & Integrated Volume Control Page 1 of 2





#### **SPECIFICATIONS:**

- Turn bottom knob to control temperature.
- Turn top knob to control water flow.
- Thermostatic Valve Flow Rate 8.0 GPM @ 60 PSI
- Extension Available TVH.4101E\*\*

### STANDARDS:

ASME A112.18.1 / CSA B125.1



**CALGreen Compliant** 



**Legislation Compliance** 



ZeroDrip Technology



### **Technical Diagram**









## **Universal Fixtures** ™

# TVH.2717F | 3/4" Thermostatic Valve With 2-Way Diverter & Integrated Volume Control Page 20f 2



### TWO OUPTUT - CAL-GREEN - NO SHARED PORT OPERATION

Diverter Cartridge # - 15109 (Included)

Total 3 Positions as defined below, with **only** 1 port active at one time.

- Position 0 Off No Water Flow
- Position 1 Output B Activated
- Position 2 Output C Activated



### TWO OUPTUT - SHARED PORT OPERATION

Diverter Cartridge # - 15103 (Not Included)

Total 4 Positions as defined below, with 2 ports active at one time.

- Position 0 Off No Water Flow
- Position 1 Output B Activated
- Position 2 Output B+C Activated
- Position 3 Output C Activated